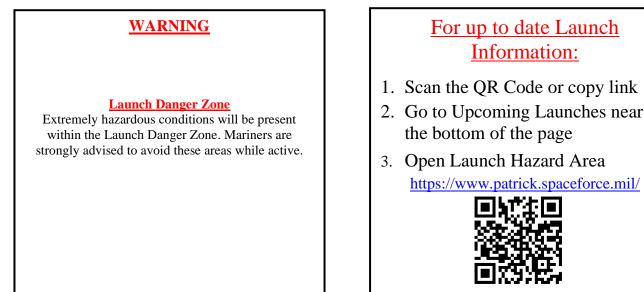

## UNITED STATES COAST GUARD SECTOR JACKSONVILLE SPACE LAUNCH DELTA 45

Mariners are advised to remain clear of all zones during the time of activation

Detailed Launch Information can be obtained using Coast Guard channel 16 or FM81A and Notice to Mariners @ https://www.navcen.uscg.gov/?pageName=lnmDistrict&region=7