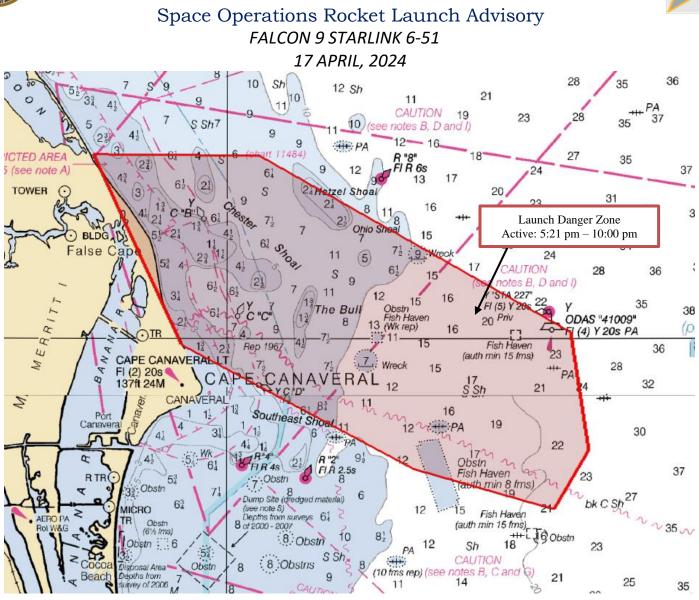

## Launch Zone Coordinates

| Launch Danger Zone |                  |
|--------------------|------------------|
| Latitude (dms)     | Longitude (dms)  |
| 28° 39' 0.03" N    | 80° 37' 41.10" W |
| 28° 39' 0.00" N    | 80° 28' 0.00" W  |
| 28° 30' 0.00" N    | 80° 10' 0.00" W  |
| 28° 24' 0.00" N    | 80° 9' 0.00" W   |
| 28° 21' 0.00" N    | 80° 11' 0.00" W  |
| 28° 23' 0.00" N    | 80° 19' 0.00" W  |
| 28° 29' 21.22" N   | 80° 32' 29.55" W |