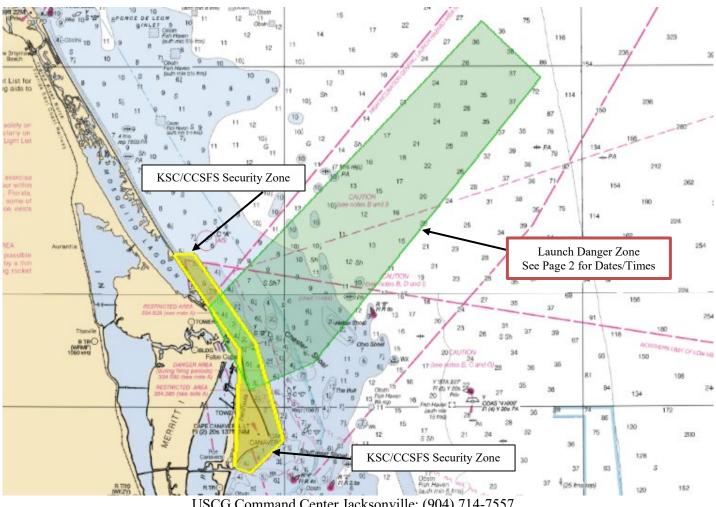

### Launch Danger Zone

Extremely hazardous conditions will be present within the Launch Danger Zone. Mariners are strongly advised to avoid these areas while active. For up to date Launch Information:

- 1. Scan the QR Code or copy link
- 2. Go to Upcoming Launches near the bottom of the page
- 3. Open Launch Hazard Area <u>https://www.patrick.spaceforce.mil/</u>

# Launch Danger Zone Coordinates

| Launch Danger Zone |                  |  |
|--------------------|------------------|--|
| Latitude (dms)     | Longitude (dms)  |  |
| 28° 38' 52.17" N   | 80° 37' 35.57" W |  |
| 29° 4' 0.00" N     | 80° 10' 0.00" W  |  |
| 28° 59' 0.00" N    | 80° 4' 0.00" W   |  |
| 28° 34' 0.00" N    | 80° 27' 0.00" W  |  |
| 28° 31' 31.93" N   | 80° 33' 32.15" W |  |

Valid Days & Times:

| 28-Jun-25 | 10:15 PM | - 5:00 AM |
|-----------|----------|-----------|
| 29-Jun-25 | 10:00 PM | - 4:45 AM |
| 30-Jun-25 | 9:30 PM  | - 4:15 AM |
| 1-Jul-25  | 9:15 PM  | - 4:00 AM |
| 2-Jul-25  | 8:45 PM  | - 3:30 AM |
| 3-Jul-25  | 8:30 PM  | - 3:15 AM |
| 4-Jul-25  | 8:00 PM  | - 2:45 AM |

LAUNCH DANGER ZONE & KSC/CCSFS SECURITY ZONE (per KSC 33 CFR 334.525 and CCSFS 33 CFR 334.595) REMAIN ACTIVE FOR SPECIFIED DATES AND TIMES, OR UNTIL RELEASED BY SPACE LAUNCH DELTA 45.