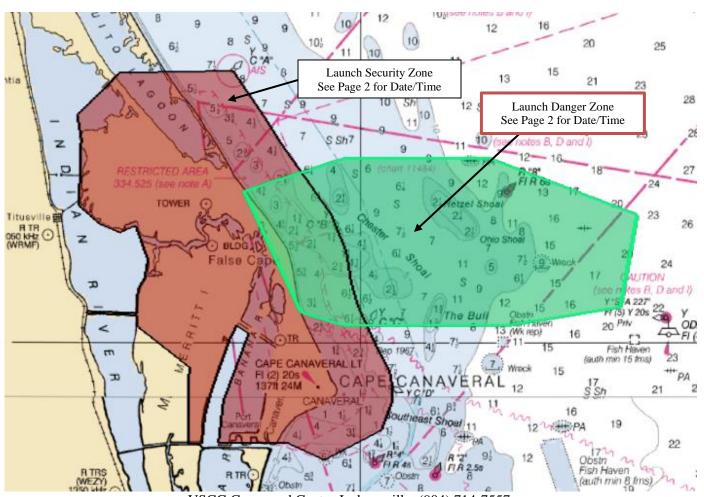

#### Mariners are advised to remain clear of all zones during the time of activation

#### **Launch Danger Zone**

Extremely hazardous conditions will be present within the Launch Danger Zone. Mariners are strongly advised to avoid these areas while active.

#### **Launch Security Zone**

The U.S. Coast Guard will enforce the Security Zone as specified in 33 CFR 165.701 beginning 2 hours prior to the scheduled launch window in this notice until suspended by the Captain of the Port, Jacksonville, FL via broadcast on VHF-FM channel 16 and cancellation of this Broadcast Notice to Mariners message.

# **Launch Danger Zone Coordinates**

| Launch Danger Zone |                  |  |
|--------------------|------------------|--|
| Latitude (dms)     | Longitude (dms)  |  |
| 28° 39' 0.03" N    | 80° 37' 41.10" W |  |
| 28° 39' 0.00" N    | 80° 28' 0.00" W  |  |
| 28° 30' 0.00" N    | 80° 10' 0.00" W  |  |
| 28° 24' 0.00" N    | 80° 9' 0.00" W   |  |
| 28° 21' 0.00" N    | 80° 11' 0.00" W  |  |
| 28° 23' 0.00" N    | 80° 19' 0.00" W  |  |
| 28° 29' 21.22" N   | 80° 32' 29.55" W |  |

### Security Zone:

A detailed description of the Security Zone can be found in 33 Code of Federal Regulations (CFR) 165.701 or online at: eCFR :: 33 CFR Part 165 -- Regulated Navigation Areas and Limited Access Areas