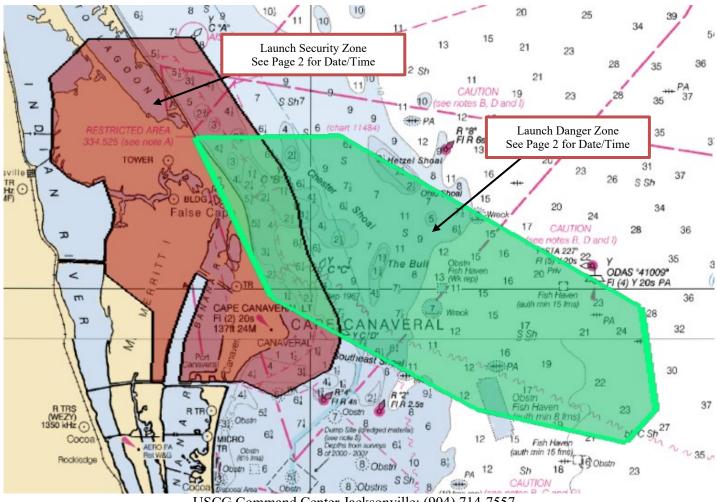

#### Mariners are advised to remain clear of all zones during the time of activation

Detailed Launch Information can be obtained using Coast Guard channel 16 or FM81A and Notice to Mariners @ https://www.navcen.uscg.gov/?pageName=lnmDistrict&region=7

#### Launch Danger Zone

Extremely hazardous conditions will be present within the Launch Danger Zone. Mariners are strongly advised to avoid these areas while active.

#### Launch Security Zone

The U.S. Coast Guard will enforce the Security Zone as specified in 33 CFR 165.701 beginning 2 hours prior to the scheduled launch window in this notice until suspended by the Captain of the Port, Jacksonville, FL via broadcast on VHF-FM channel 16 and cancellation of this Broadcast Notice to Mariners message. For up to date Launch Information:

# Launch Danger Zone Coordinates

| Launch Danger Zone |                  |
|--------------------|------------------|
| Latitude (dms)     | Longitude (dms)  |
| 28° 39' 0.03" N    | 80° 37' 41.10" W |
| 28° 39' 0.00" N    | 80° 28' 0.00" W  |
| 28° 29' 0.00" N    | 80° 8' 0.00" W   |
| 28° 23' 0.00" N    | 80° 7' 0.00" W   |
| 28° 21' 0.00" N    | 80° 9' 0.00" W   |
| 28° 23' 0.00" N    | 80° 19' 0.00" W  |
| 28° 29' 21.22" N   | 80° 32' 29.55" W |